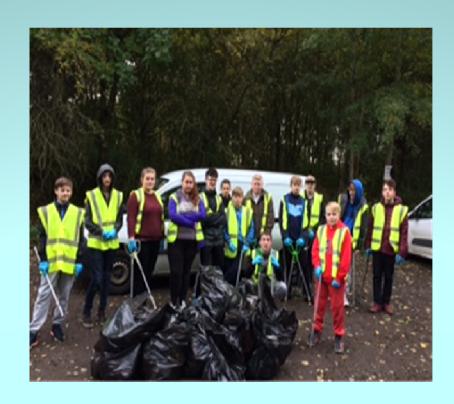

## **Juvenile Litter Picks**

36 Juveniles have been subject to Litterpicks some of these have been carried out in the South area.